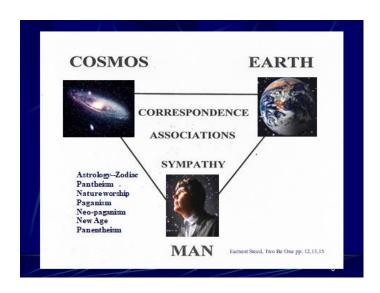

3.

- 4. Chiromancy (Palmstry) and localized body zones giving correspondence
- 5. Body Mind spirit "science"

- 7. 1913 Dr. Fitzgerald ENT specialists; follower of Swedenborg (spiritualist) Initiated "
  Zone Thrapy" --- five zones on eah side of body; pressure on hands or feet correct disorders
- 8. Unice Ingham popularized it. Medical profession rejected it outright.
- 9. Dorene Baylay of England gave it a name "reflexology"
- 10. "A healing force from the universe" quoted from *TheFoot book* p. 12
- 11. Acupuncture and reflexology related in that they are based on same principle of "life force."
- 12. Loma Linda's Dr. Jarvis put reflexology to the test: Result: not better than guessing
- 13. Collosians 2: 8 relates to modern spiritualism: "Beware lest any man spoil you through philosophy and vain deceit, after the tradition of men, after the rudiments of the world, and not after Christ"
- 14. Phrenology: mind disorders diagnosed & therapy by feeling skull and Rx by pressure on skull.